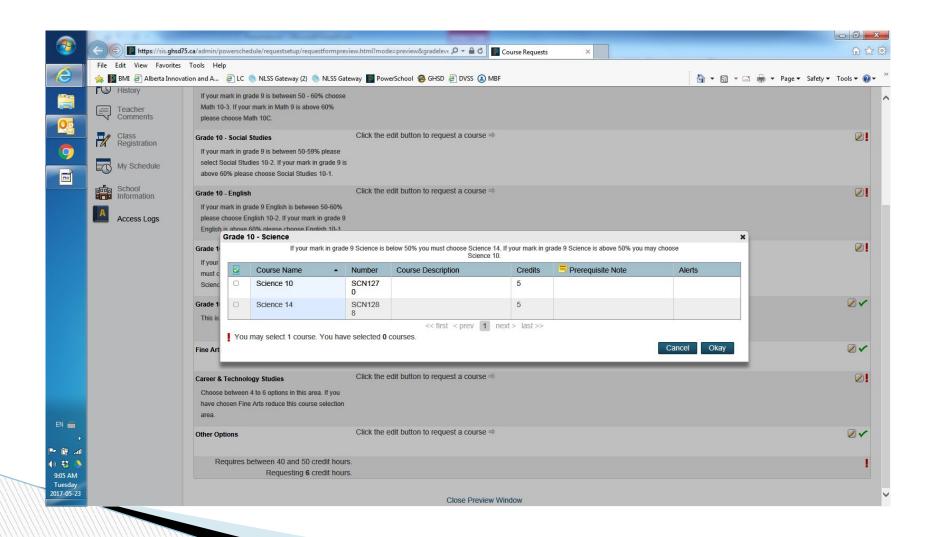

| s                                                                                                                                                | Click the e                  | dit button to request a course ≓ | <br>X               |                   |        | Ø 🗸 🗸      |  |  |  |
|                                       |                          |                                                                             |                                                                                                                                                  |                              |                                  |                     |                   |        |            |  |  |  |

## **Choose – English 10**



## **Choose – Science 10**



## PE, CALM, and LS



## If You Need Assistance

- If you require one-on-one support in selecting courses, please feel free to book an appointment with:
- 🛛 Mrs. Palomaki
- Mrs. Gill
- Mrs. Yemen
- Mr. Teske
- Mr. LaPierre

## **New and Cool**

Myblueprint.ca – activation key - Drumheller