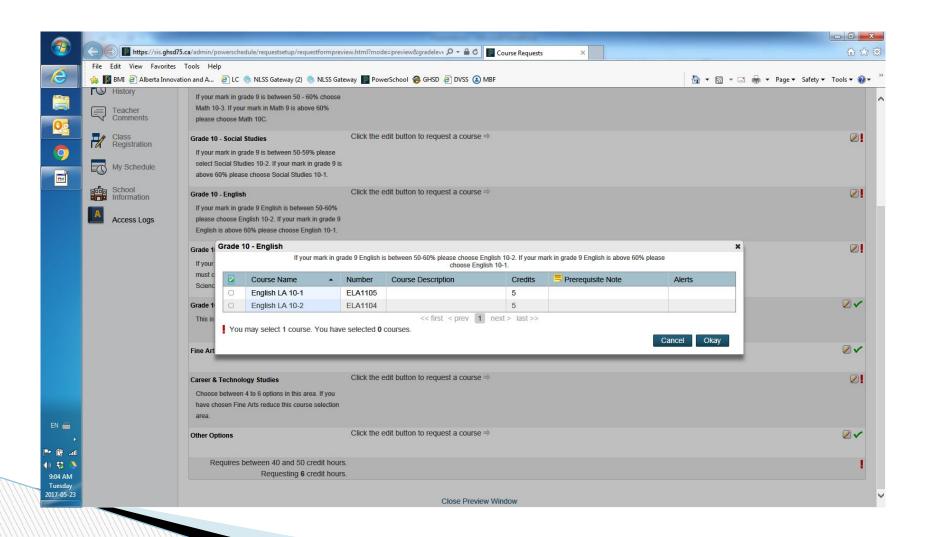

| s                                                                                                                                                | Click the e                  | dit button to request a course ≓ | <br>X               |                   |        | Ø 🗸 🗸      |  |  |  |
|                                       |                          |                                                                             |                                                                                                                                                  |                              |                                  |                     |                   |        |            |  |  |  |

## **Choose – English 10**



## **Choose – Science 10**



## PE, CALM, and LS



## If You Need Assistance

- If you require one-on-one support in selecting courses, please feel free to book an appointment with:
- 🛛 Mrs. Palomaki
- Mrs. Gill
- Mrs. Yemen
- Mr. Teske
- Mr. LaPierre

## **New and Cool**

Myblueprint.ca – activation key - Drumheller