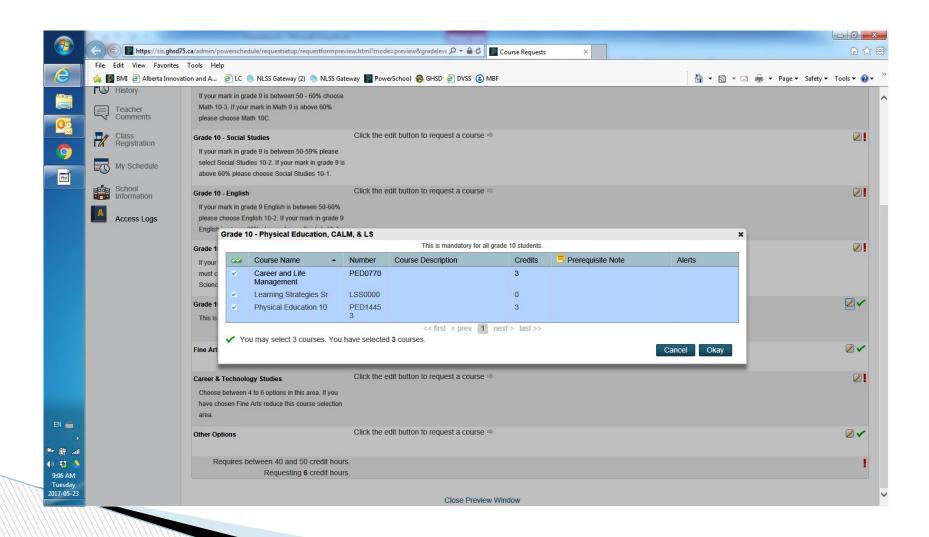

| Click the e                  | dit button to request a course ≓ | <br>X               |                   |        | Ø 🗸 🗸      |  |  |  |
|                                       |                          |                                                                             |                                                                                                                                                  |                              |                                  |                     |                   |        |            |  |  |  |

## **Choose – English 10**



## **Choose – Science 10**



## PE, CALM, and LS



## If You Need Assistance

- If you require one-on-one support in selecting courses, please feel free to book an appointment with:
- 🛛 Mrs. Palomaki
- Mrs. Gill
- Mrs. Yemen
- Mr. Teske
- Mr. LaPierre

## **New and Cool**

Myblueprint.ca – activation key - Drumheller