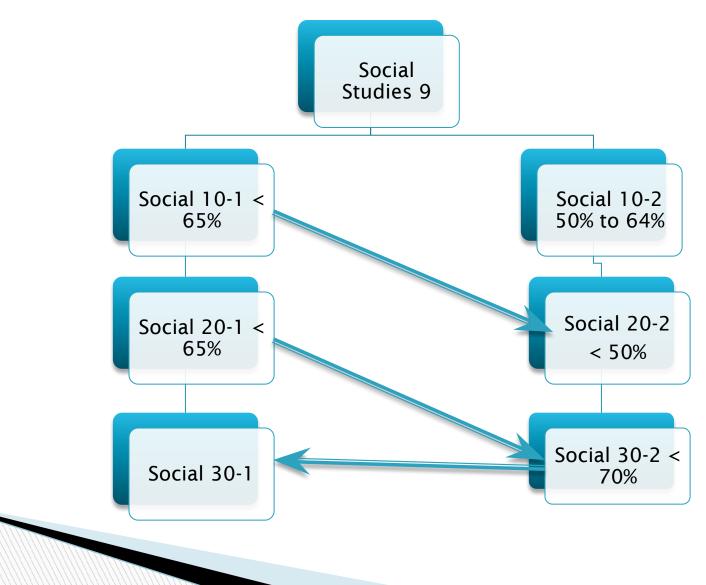

r
- www.Mypass.Alberta.ca

## Other Factors that Impact Success

- Students that are engaged in the school over and above core course offerings
  - Sports Badminton, Basketball, Football, Track & Field, and Volleyball - COVID?
  - Student Council

- FOR Club Friends of Rachel
- Connections Leadership Program
- Fine Arts Art, Band, Choir, & Drama
- CTS Career & Technology Studies
- Work Experience & RAP programs

## Other Factors that Impact Success

- Parental Involvement
  - School Council 2nd Tuesday of each month
  - Coaching

- Friends of DVSS
- Assisting with clubs, sports, and special events

#### **Senior High English** Language Arts 9 English 10-1 English 10-2 < 65% 50% to 64% English 20-2 English 20-1 < 65% < 50% English 30-2 English 30-1 < 70%

## **Senior High Social Studies**





## **Senior High Math**



## Go To - drumvss.ca



## **Choose - Class Registration**

|                                            | 4 ** # *                                                                                                                                                                            |                                                                                                                                                                                         | in the second | antical Neural Number                                           |                     |                  | - 0 <b>- X</b> - |  |  |  |
|--------------------------------------------|------------------------------------------------------------------------------------------------